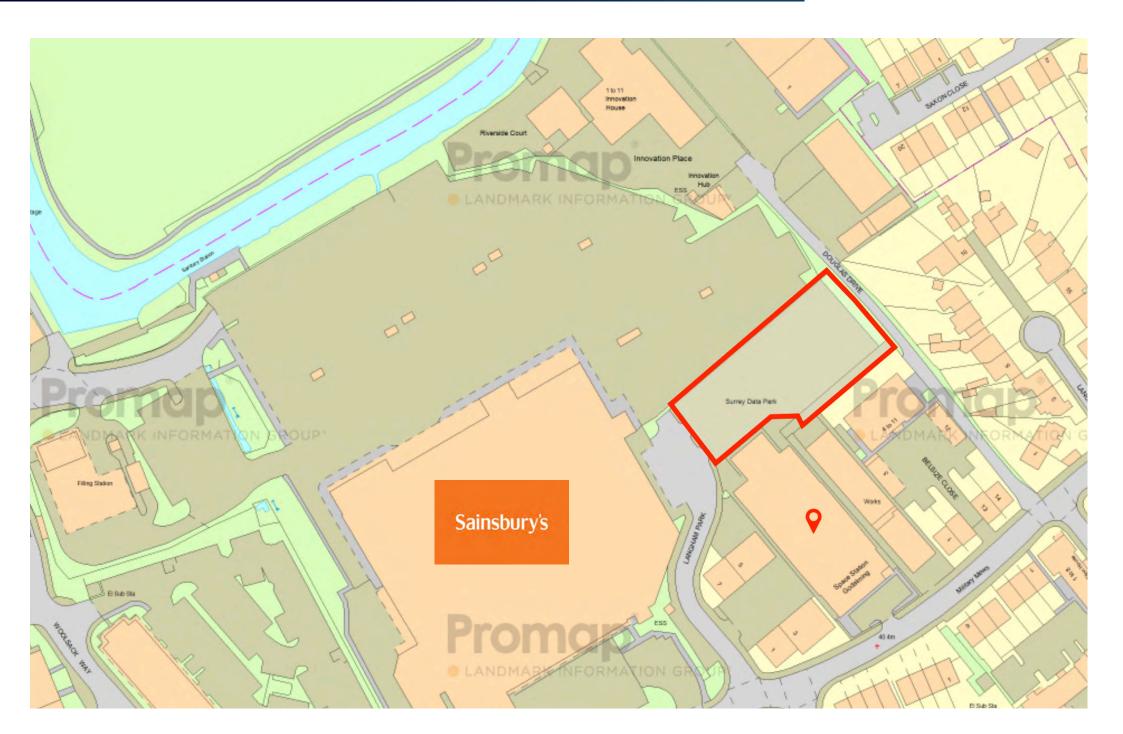

#### **SITUATION**

The site is located on the east side of Douglas Drive and is adjacent to and visible from the Sainsbury's car park.

#### DESCRIPTION

Comprises a securely-fenced, level, concreted yard of approx. 0.48 acres (0.195 hectares). The site is considered suitable for a number of uses including, but not limited to, vehicle hire, plant hire, open storage, car wash, etc. subject to the necessary planning consents.