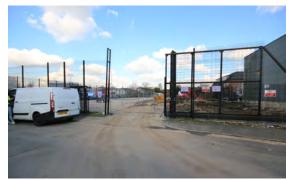

## HARD SURFACED SECURE YARD - TO LET

ADJACENT TO AND VISIBLE FROM SAINSBURY'S CAR PARK

RENT £100,000 PER ANNUM

CHARTERED SURVEYORS & PROPERTY CONSULTANTS

#### DESCRIPTION

Comprises a securely-fenced, level, concreted yard of approx. 0.48 acres (0.195 hectares). The site is considered suitable for a number of uses including, but not limited to, vehicle hire, plant hire, open storage, car wash, etc. subject to the necessary planning consents.