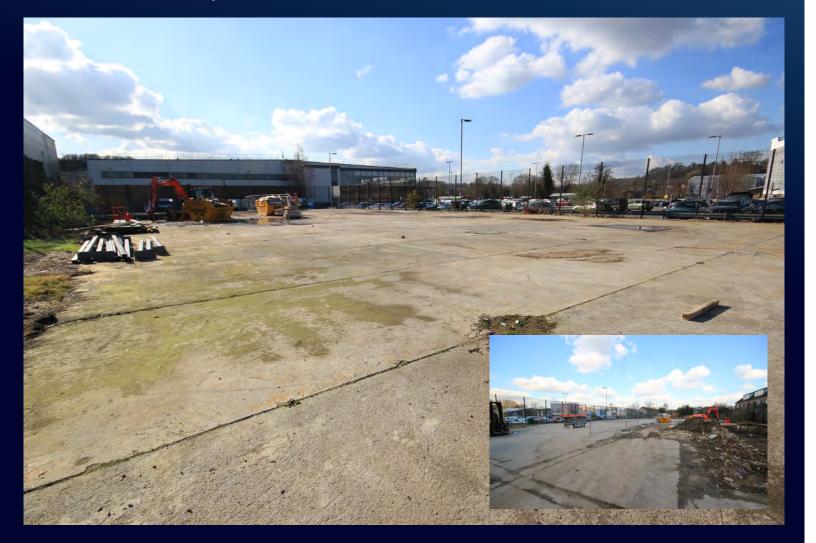

## HARD SURFACED SECURE YARD - TO LET

ADJACENT TO AND VISIBLE FROM SAINSBURY'S CAR PARK

RENT £100,000 PER ANNUM

CHARTERED SURVEYORS & PROPERTY CONSULTANTS

#### **SITUATION**

The site is located on the east side of Douglas Drive and is adjacent to and visible from the Sainsbury's car park.

#### DESCRIPTION

Comprises a securely-fenced, level, concreted yard of approx. 0.48 acres (0.195 hectares). The site is considered suitable for a number of uses including, but not limited to, vehicle hire, plant hire, open storage, car wash, etc. subject to the necessary planning consents.

#### **FEATURES**

- 0.48 Acre (0.195) Hectare) Site
- Secure Fenced Yard
- Concrete Surface
- Visible From Sainsburys Car Park
- Variety of Uses S.T.P.P.