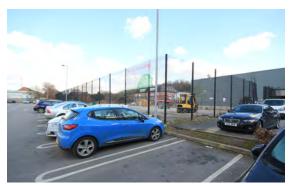

## HARD SURFACED SECURE YARD - TO LET

ADJACENT TO AND VISIBLE FROM SAINSBURY'S CAR PARK

RENT £100,000 PER ANNUM

CHARTERED SURVEYORS & PROPERTY CONSULTANTS

#### **SITUATION**

The site is located on the east side of Douglas Drive and is adjacent to and visible from the Sainsbury's car park.

#### **FEATURES**

- 0.48 Acre (0.195) Hectare) Site
- Secure Fenced Yard
- Concrete Surface
- Visible From Sainsburys Car Park
- Variety of Uses S.T.P.P.