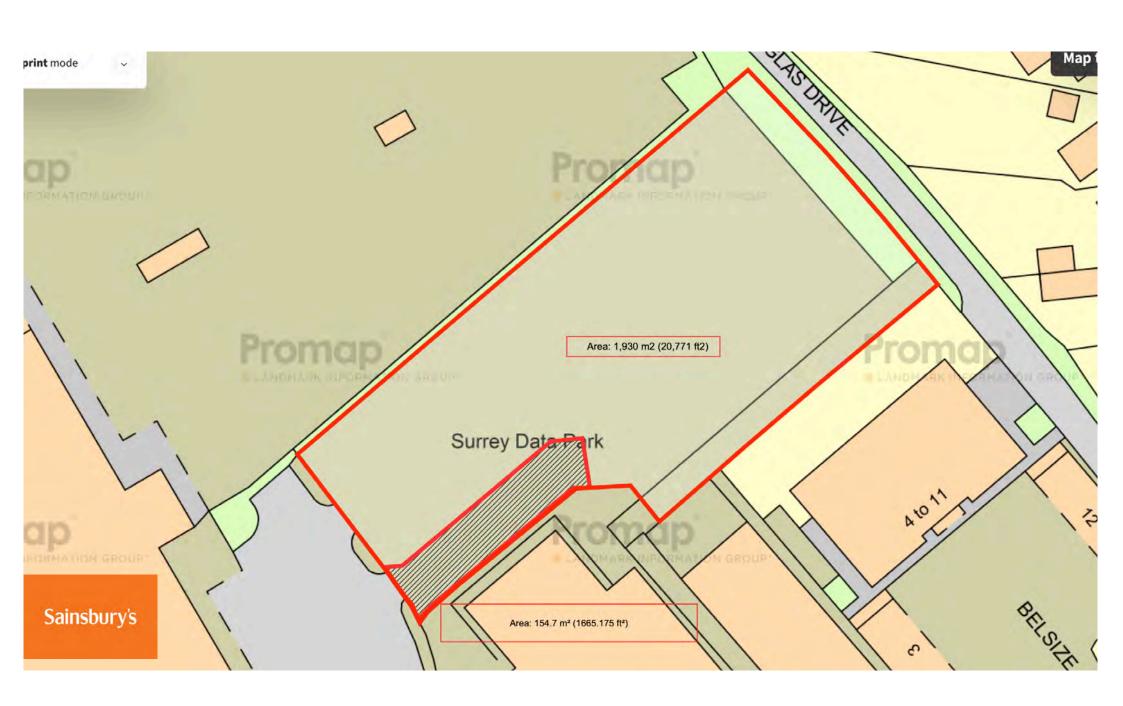

#### DESCRIPTION

Comprises a securely-fenced, level, concreted yard of approx. 0.48 acres (0.195 hectares). The site is considered suitable for a number of uses including, but not limited to, vehicle hire, plant hire, open storage, car wash, etc. subject to the necessary planning consents.

#### Note:-

TEDMA

A part of the site, 0.04 acres, is subject to a right of way and is indicated on the plan on page 3 of these particulars.

| TERMS                                                   |
|---------------------------------------------------------|
| A new lease is available for a term to be agreed.       |
| RENT                                                    |
| £100,000 per annum.                                     |
|                                                         |
| LEGAL COSTS                                             |
| Each party to be responsible for their own legal costs. |
|                                                         |
| BUSINESS RATES                                          |
| To be confirmed.                                        |