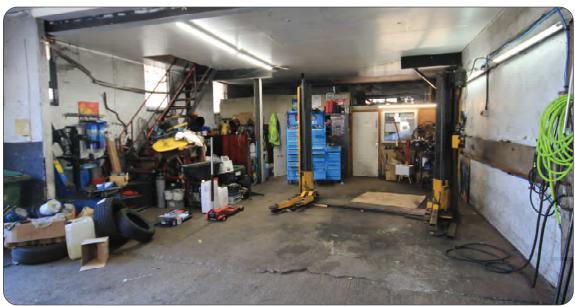

#### Description

A detached former vehicle workshop with power and lighting, office & w/c. Car parking.

**Ground** 1,040 sqft Mezzanine 1,040 sqft

Various garage equipment available by separate negotiation.