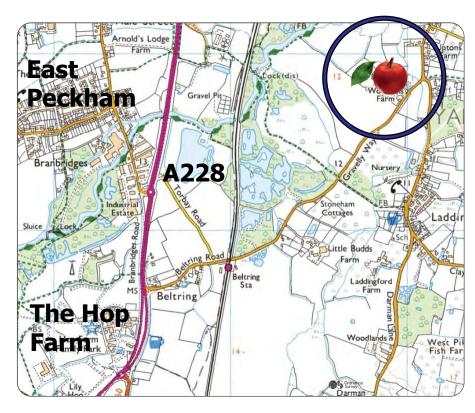

#### Location

Woodfalls is situated in a rural but convenient location on a rural estate 3 miles west of Paddock Wood and 1 mile from the village of Yalding. Located 1 mile from the A228 which leads to the national motorway network.