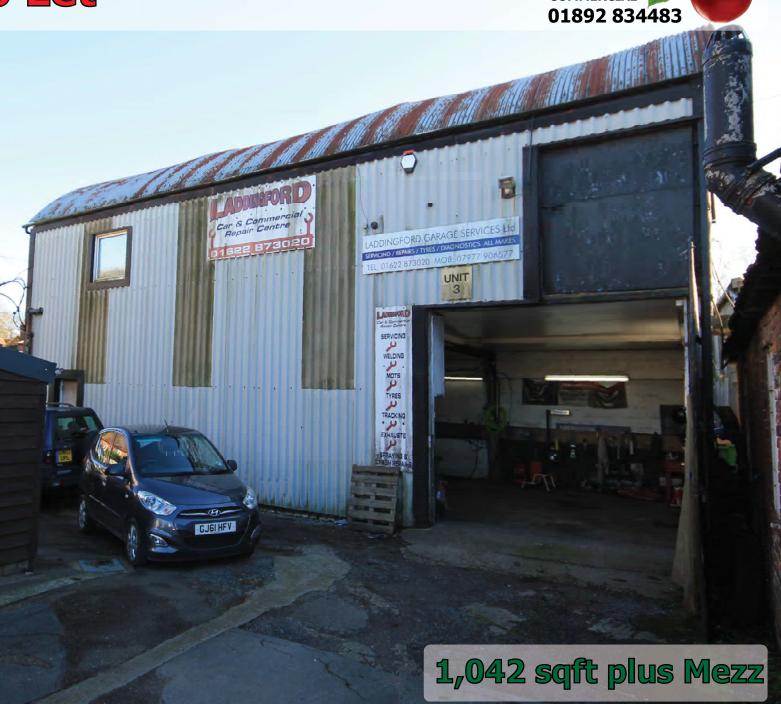

#### Description

A detached former vehicle workshop with power and lighting, office & w/c. Car parking.

**Ground** 1,040 sqft Mezzanine 1,040 sqft

Various garage equipment available by separate negotiation.