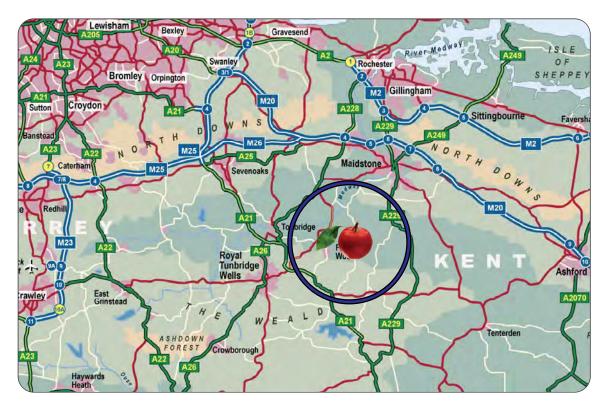

#### Location

Woodfalls is situated in a rural but convenient location on a rural estate 3 miles west of Paddock Wood and 1 mile from the village of Yalding. Located 1 mile from the A228 which leads to the national motorway network.