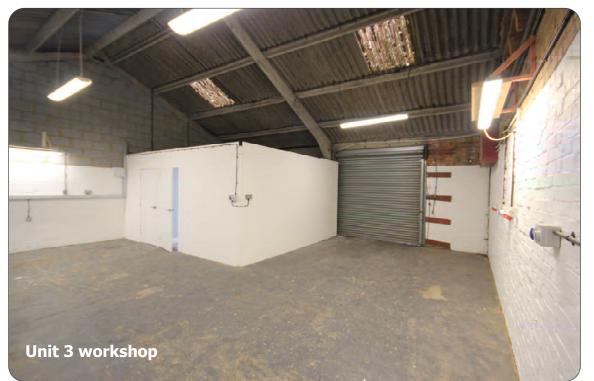

### Description

Two adjoining workshop/store units both with kitchen and toilet and office. Roller shutter access. Ample car parking.

> Unit 3 982 sqft Unit 4

2,024 sqft

Additional store 700 sqft available by separate negotiation.