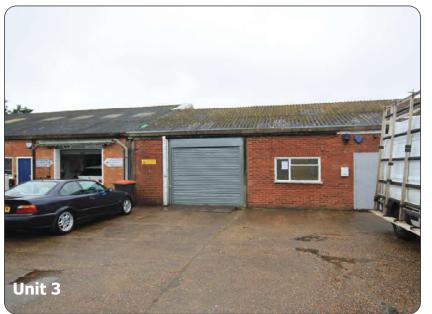

### Description

Two adjoining workshop/store units both with kitchen and toilet and office. Roller shutter access. Ample car parking.

> Unit 3 982 sqft Unit 4

2,024 sqft

Additional store 700 sqft available by separate negotiation.