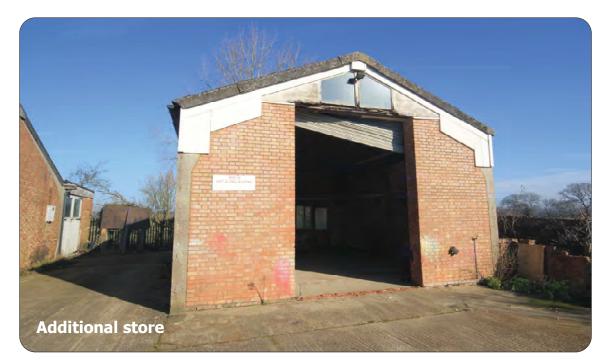

### Description

Two adjoining workshop/store units both with kitchen and toilet and office. Roller shutter access. Ample car parking.

> Unit 3 982 sqft Unit 4

2,024 sqft

Additional store 700 sqft available by separate negotiation.