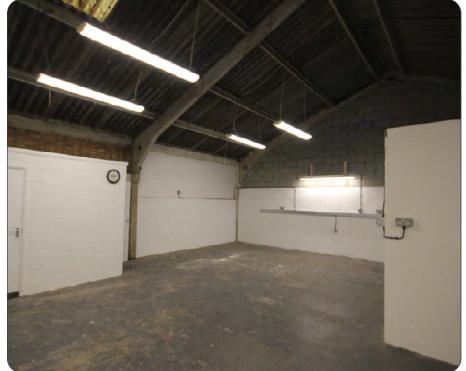

### Description

Two adjoining workshop/store units both with kitchen and toilet and office. Roller shutter access. Ample car parking.

> Unit 3 982 sqft Unit 4

2,024 sqft

Additional store 700 sqft available by separate negotiation.