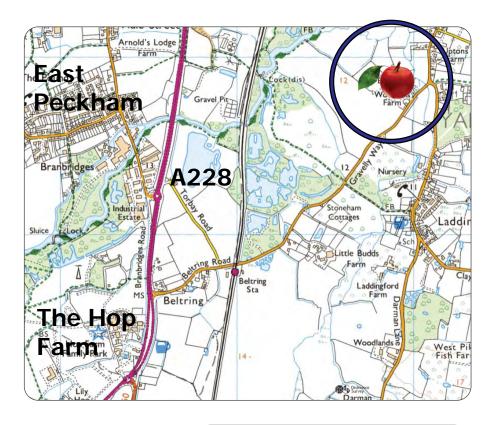

#### Location

Woodfalls is situated in a rural but convenient location on a rural estate 3 miles west of Paddock Wood and 1 mile from the village of Yalding. Located 1 mile from the A228 which leads to the national motorway network.