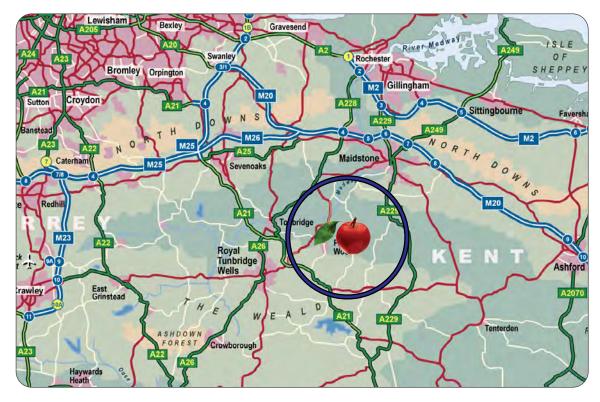

#### Location

Woodfalls is situated in a rural but convenient location on a rural estate 3 miles west of Paddock Wood and 1 mile from the village of Yalding. Located 1 mile from the A228 which leads to the national motorway network.