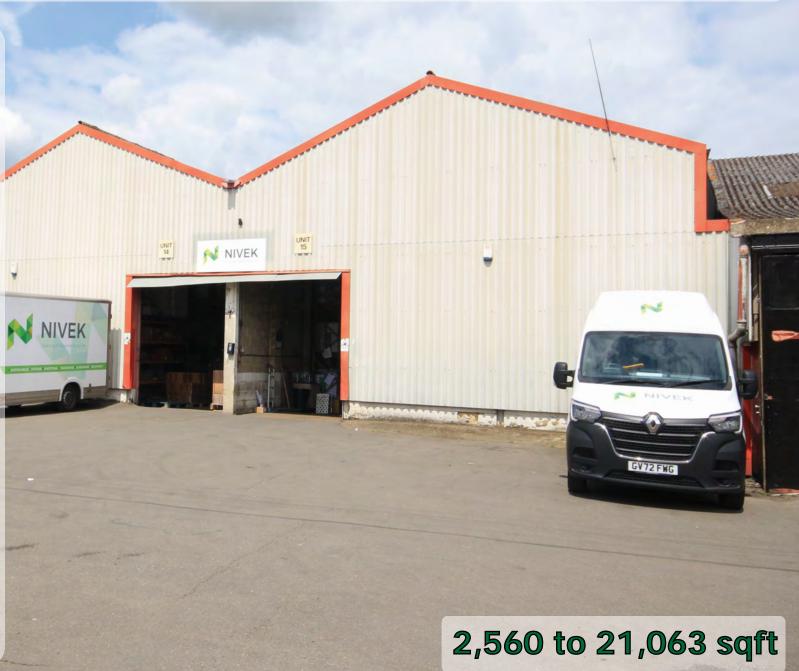

## Description

A range of warehouse/industrial units with power and lighting. Varying eaves heights. Ample car parking. CCTV.

| Unit 5  | Warehouse<br>Offices/ancillary<br>First offices | 1,914<br>1,498<br><u>1,586</u> | 4,998 sqft |
|---------|-------------------------------------------------|--------------------------------|------------|
| Unit 14 | Ground                                          | 2,511                          |            |
|         | Mezzanine                                       | 1,043                          | 3,554 sqft |
| Unit 15 | Ground                                          |                                | 2,560 sqft |
| Unit 1b | Ground                                          |                                | 3,319 sqft |
| Unit 7  | Ground                                          |                                | 2,885 sqft |
| Unit 8  | Ground                                          | 2,831                          |            |
|         | Mezzanine                                       | 916                            | 3,747 sqft |

Units 14, 15 & 1b are currently combined as are units 7 & 8. May split.