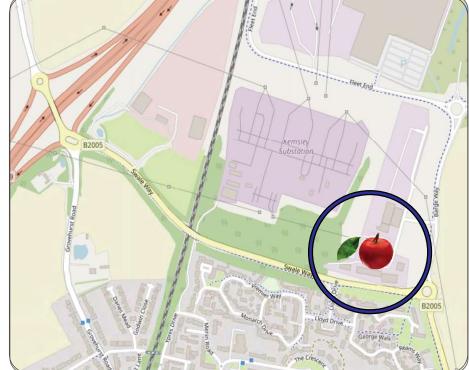

#### Location

Located north west of Sittingbourne close to the A249 dual carriageway em ipsuMaidstone to Sheerness road, 4 miles to junction 5 of the M2 and then on to M20 junction 7.