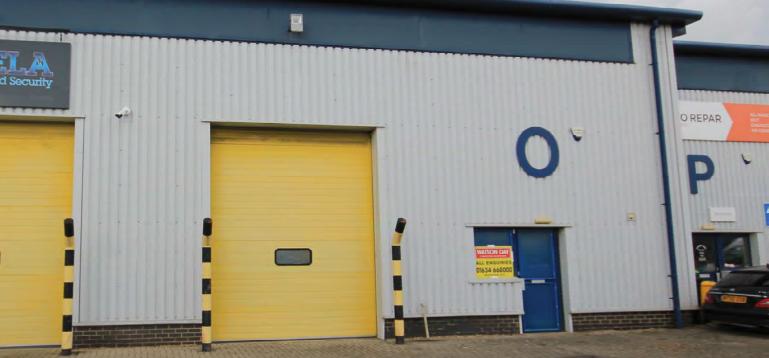

#### Description

A terraced high quality industrial/warehouse unit with electric roller shutter, pedestrian door, 3 phase power and toilet. Allocated parking spaces. Racking available by separate negotiation.