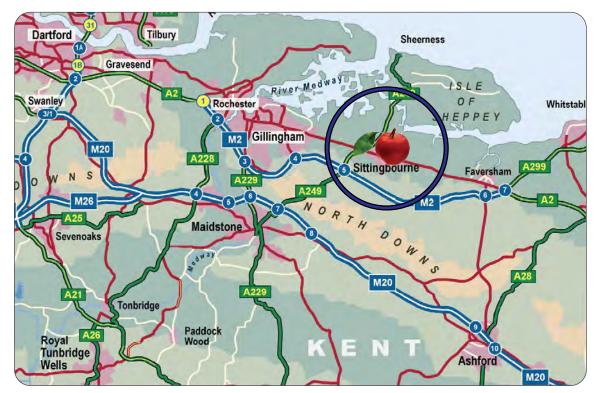

#### Location

Located north west of Sittingbourne close to the A249 dual carriageway em ipsuMaidstone to Sheerness road, 4 miles to junction 5 of the M2 and then on to M20 junction 7.