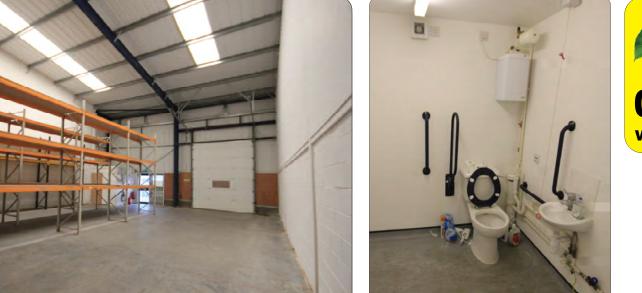

#### Description

A terraced high quality industrial/warehouse unit with electric roller shutter, pedestrian door, 3 phase power and toilet. Allocated parking spaces. Racking available by separate negotiation.