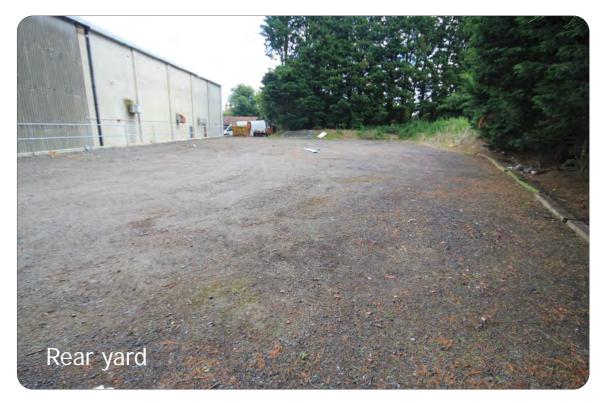

#### Unit 9

Ground Warehouse & Show 4,664
Mezz Store 1,930
6,594 sqft

Unit 8 Ground 1,000 sqft

Yard approx 7,000 sqft