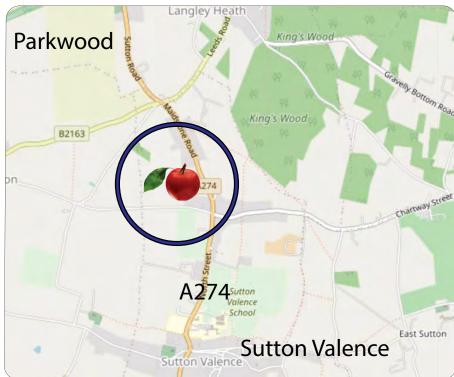

#### Location

Sutton Valence lies about 5 miles south east of Maidstone on the main A247 Maidstone to Headcorn and Tenterden Road. The property is just off the top of Sutton Valence Hill, north of Warmlake Road.