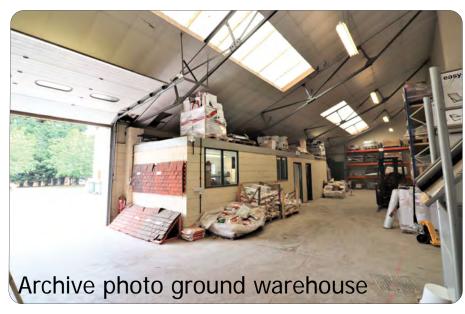

## Description

An end of terrace warehouse unit with trade counter. Height from 8ft 10 to 13ft 10 and 11ft 10 under mezzanine. Sectional shutter doors. Normal operating hours use restriction. Good car parking. Concrete floor. Male and female toilets & Kitchen.

#### Unit 9

Ground Warehouse & Show 4,664
Mezz Store 1,930
6,594 sqft

Unit 8 Ground 1,000 sqft

Yard approx 7,000 sqft