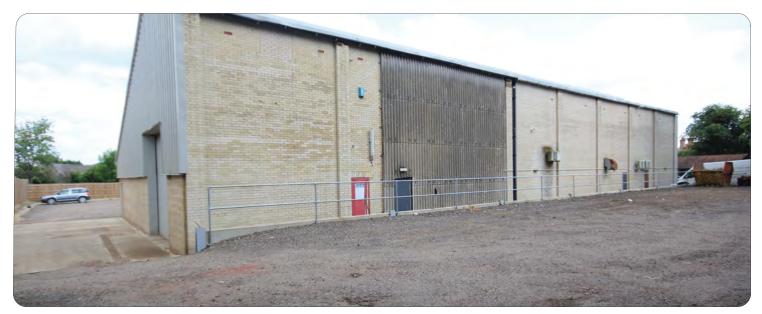

## Description

An end of terrace warehouse unit with trade counter. Height from 8ft 10 to 13ft 10 and 11ft 10 under mezzanine. Sectional shutter doors. Normal operating hours use restriction. Good car parking. Concrete floor. Male and female toilets & Kitchen.

#### Unit 9

Ground Warehouse & Show 4,664
Mezz Store 1,930
6,594 sqft

Unit 8 Ground 1,000 sqft

Yard approx 7,000 sqft