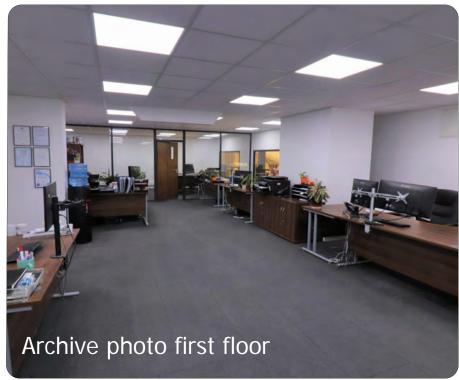

## Description

An end of terrace warehouse unit with trade counter. Height from 8ft 10 to 13ft 10 and 11ft 10 under mezzanine. Sectional shutter doors. Normal operating hours use restriction. Good car parking. Concrete floor. Male and female toilets & Kitchen.

#### Unit 9

Ground Warehouse & Show 4,664
Mezz Store 1,930
6,594 sqft

Unit 8 Ground 1,000 sqft

Yard approx 7,000 sqft