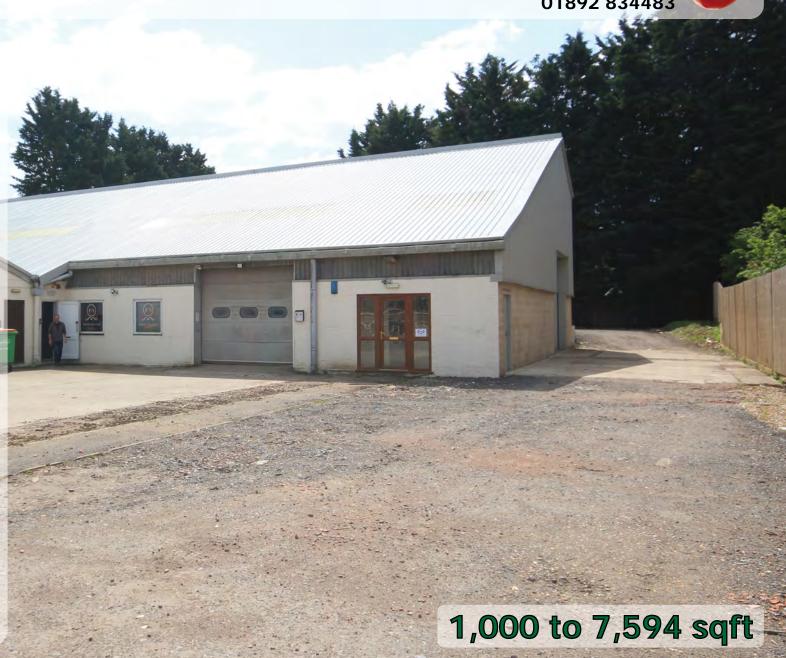

## Description

An end of terrace warehouse unit with trade counter. Height from 8ft 10 to 13ft 10 and 11ft 10 under mezzanine. Sectional shutter doors. Normal operating hours use restriction. Good car parking. Concrete floor. Male and female toilets & Kitchen.

#### Unit 9

Ground Warehouse & Show 4,664
Mezz Store 1,930
6,594 sqft

Unit 8 Ground 1,000 sqft

Yard approx 7,000 sqft