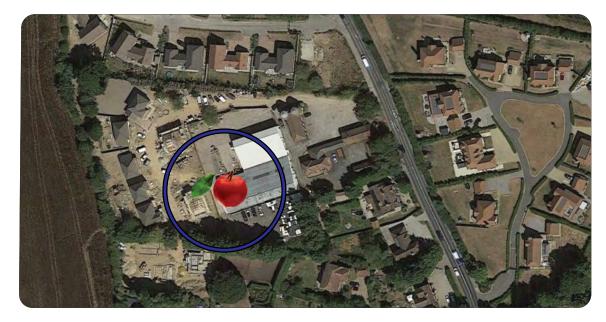

#### Location

Sutton Valence lies about 5 miles south east of Maidstone on the main A247 Maidstone to Headcorn and Tenterden Road. The property is just off the top of Sutton Valence Hill, north of Warmlake Road.