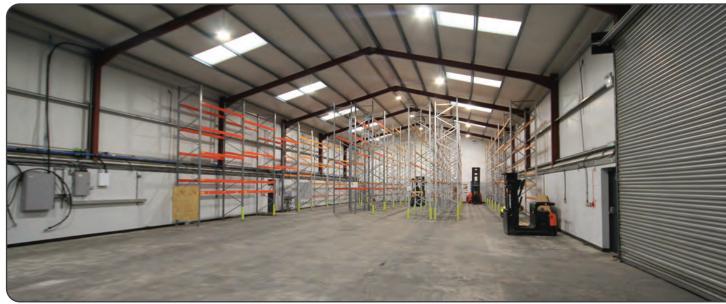

## Description

A detached modern unit with large concerted yard. Eaves height 19ft (peak 26ft), lined cladding & roof with roof lights, electric roller shutter door, glazed pedestrian door, 3 phase, LED lighting. Board room, toilets and kitchen to ground floor offices. First floor offices fitted with suspended ceilings, LED lighting, Air Con, perimeter trunking, double glazed windows, carpeting. Burglar alarm. Warehouse racking and office furniture available by separate negotiation.

| Ground | Warehouse | 7,523 |            |
|--------|-----------|-------|------------|
|        | Offices   | 977   |            |
| First  | Offices   | 980   | 9,482 sqft |