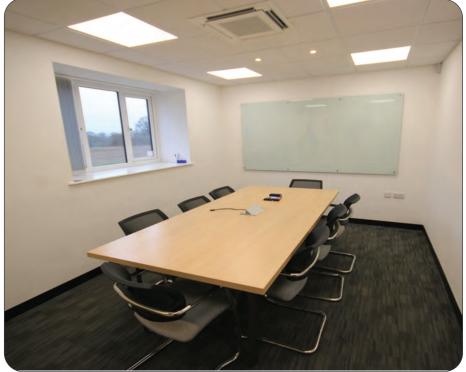

## Description

A detached modern unit with large concerted yard. Eaves height 19ft (peak 26ft), lined cladding & roof with roof lights, electric roller shutter door, glazed pedestrian door, 3 phase, LED lighting. Board room, toilets and kitchen to ground floor offices. First floor offices fitted with suspended ceilings, LED lighting, Air Con, perimeter trunking, double glazed windows, carpeting. Burglar alarm. Warehouse racking and office furniture available by separate negotiation.