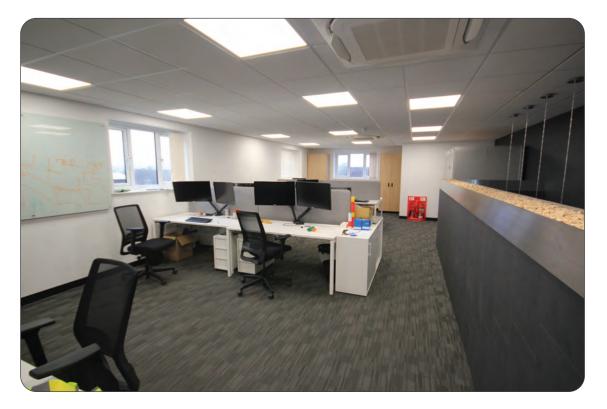

## Description

A detached modern unit with large concerted yard. Eaves height 19ft (peak 26ft), lined cladding & roof with roof lights, electric roller shutter door, glazed pedestrian door, 3 phase, LED lighting. Board room, toilets and kitchen to ground floor offices. First floor offices fitted with suspended ceilings, LED lighting, Air Con, perimeter trunking, double glazed windows, carpeting. Burglar alarm. Warehouse racking and office furniture available by separate negotiation.

| Ground | Warehouse | 7,523 |            |
|--------|-----------|-------|------------|
|        | Offices   | 977   |            |
| First  | Offices   | 980   | 9,482 sqft |