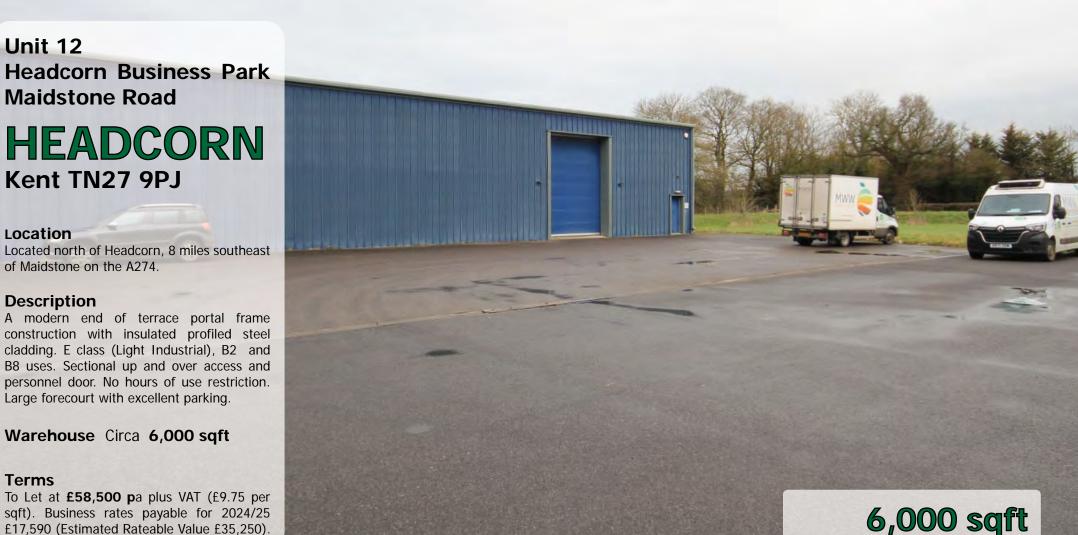

## **Modern Warehouse To Let**

sqft). Business rates payable for 2024/25 £17,590 (Estimated Rateable Value £35,250).

These particulars are provided in good faith but do not form part of a contract. No statements are to be relied upon as statements of fact and parties intending to rely upon the information for any purpose whatsoever must satisfy themselves by inspection or otherwise as to the correctness of each statement.