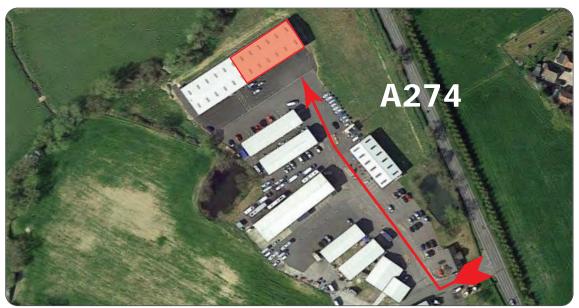

## **Modern Warehouse To Let**





sqft). Business rates payable for 2024/25 £17,590 (Estimated Rateable Value £35,250).







These particulars are provided in good faith but do not form part of a contract. No statements are to be relied upon as statements of fact and parties intending to rely upon the information for any purpose whatsoever must satisfy themselves by inspection or otherwise as to the correctness of each statement.



Neil Mason Neil@CoreCommercial.co.uk

David Marriott David@CoreCommercial.co.uk

Core Commercial Limited, Webbs Court, I Buckhurst Avenue, Sevenoaks, Kent TN13 1LZ