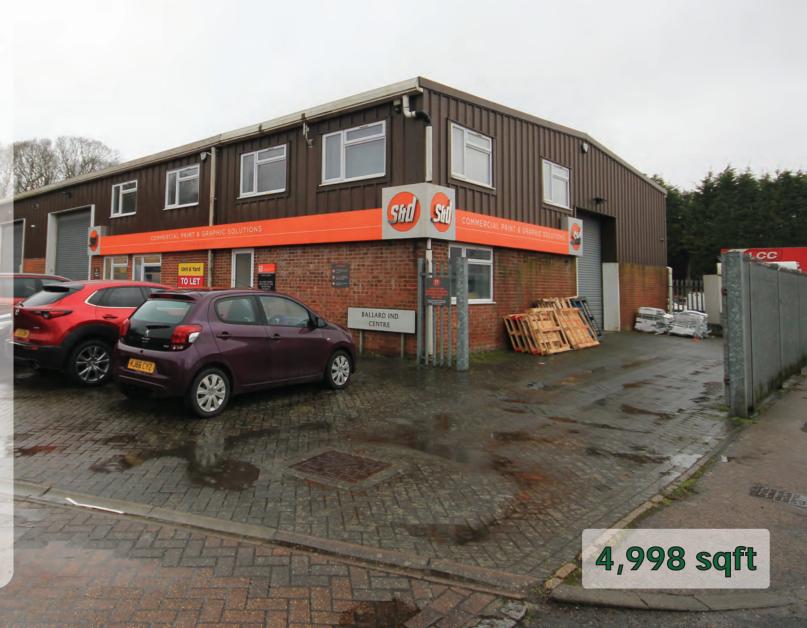

## **Business Unit To Let**

Unit 1
Ballard Industrial Estate
Lordswood Estate
Revenge Road

# **CHATHAM**

Kent ME5 8UD

#### Description

A steel framed end of terrace unit with eaves height 16.5ft (peak 18ft). LED lights. 3 phase power. Glazed pedestrian entrance. 2 roller shutters. Offices at first floor with carpeting, air conditioning, suspended ceiling with windows to front and side.

Ground 3,226 First offices 1,026 Mezzanine 745

zanine <u>745</u> **4,998 sqft** 

Fenced, gated side yard and parking to front.