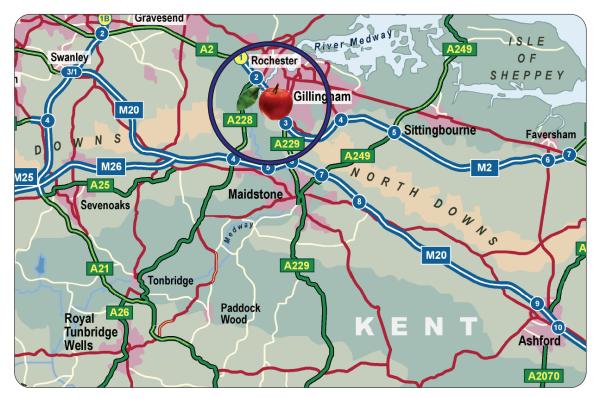

#### Location

Lordswood Industrial Estate is approx. 4 miles south of Chatham town centre and 4 miles north of Maidstone. Excellent access to Junction 3 of the M2 motorway and A229 via A2045.