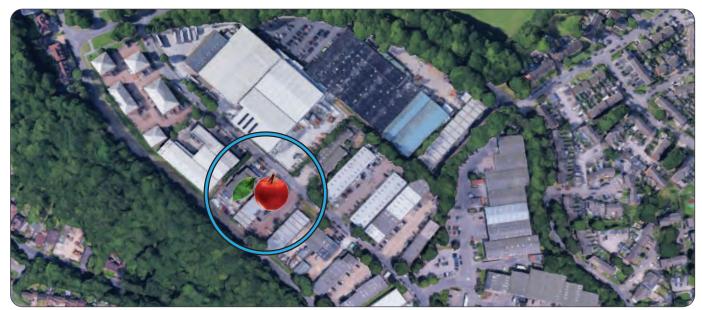

#### Location

Lordswood Industrial Estate is approx. 4 miles south of Chatham town centre and 4 miles north of Maidstone. Excellent access to Junction 3 of the M2 motorway and A229 via A2045.