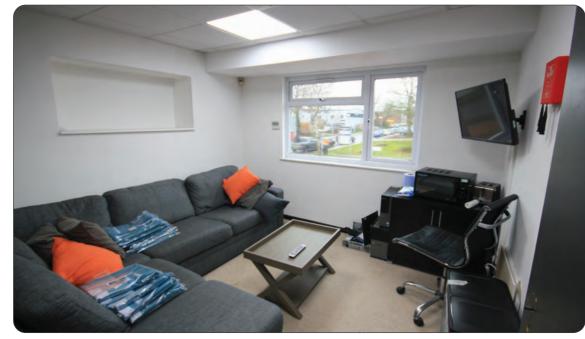

#### Description

A steel framed end of terrace unit with eaves height 16.5ft (peak 18ft). LED lights. 3 phase power. Glazed pedestrian entrance. 2 roller shutters. Offices at first floor with carpeting, air conditioning, suspended ceiling with windows to front and side.

Ground 3,226 First offices 1,026 Mezzanine 745

zanine <u>745</u> **4,998 sqft** 

Fenced, gated side yard and parking to front.