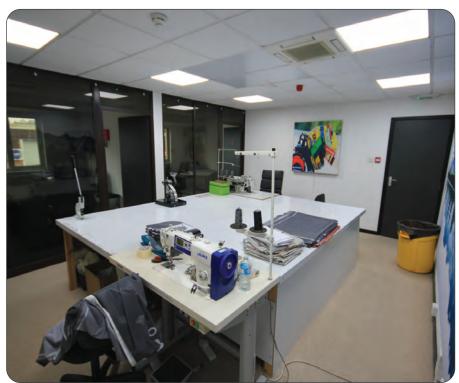

#### Description

A steel framed end of terrace unit with eaves height 16.5ft (peak 18ft). LED lights. 3 phase power. Glazed pedestrian entrance. 2 roller shutters. Offices at first floor with carpeting, air conditioning, suspended ceiling with windows to front and side.

Ground 3,226 First offices 1,026 Mezzanine 745

zanine <u>745</u> **4,998 sqft** 

Fenced, gated side yard and parking to front.