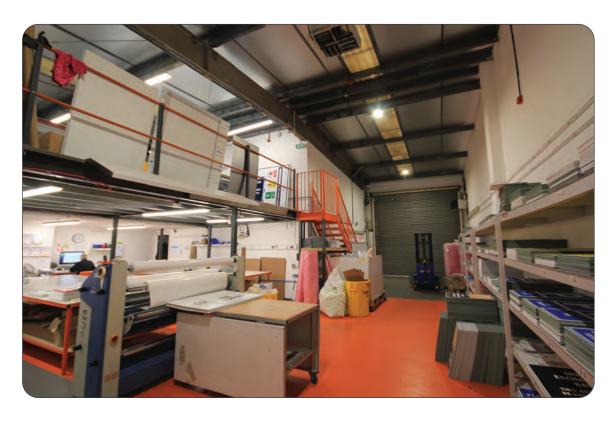

#### Description

A steel framed end of terrace unit with eaves height 16.5ft (peak 18ft). LED lights. 3 phase power. Glazed pedestrian entrance. 2 roller shutters. Offices at first floor with carpeting, air conditioning, suspended ceiling with windows to front and side.

Ground 3,226 First offices 1,026 Mezzanine 745

zanine <u>745</u> **4,998 sqft** 

Fenced, gated side yard and parking to front.