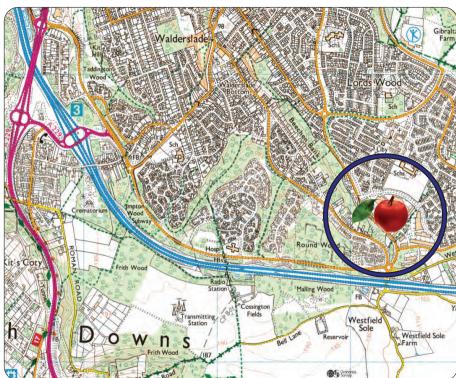

#### Location

Lordswood Industrial Estate is approx. 4 miles south of Chatham town centre and 4 miles north of Maidstone. Excellent access to Junction 3 of the M2 motorway and A229 via A2045.