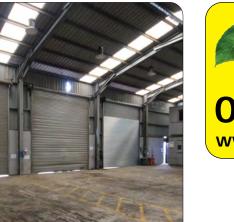

#### Description

A steel portal framed workshop with steel cladding and roof light. Three roller shutter doors. Eaves height 19ft (Peak 23ft). 3 phase power. LED warehouse lights. Container type stores. Separate modular air conditioned offices and toilets. Fully fenced and gated large yard with lighting, mainly concrete.