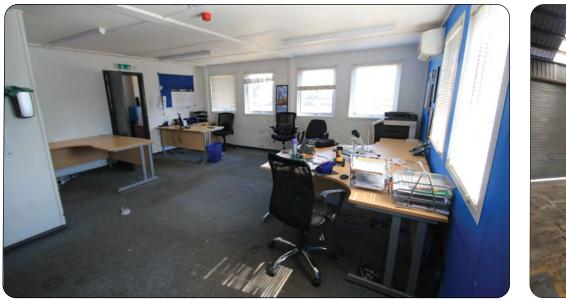

#### Description

A steel portal framed workshop with steel cladding and roof light. Three roller shutter doors. Eaves height 19ft (Peak 23ft). 3 phase power. LED warehouse lights. Container type stores. Separate modular air conditioned offices and toilets. Fully fenced and gated large yard with lighting, mainly concrete.