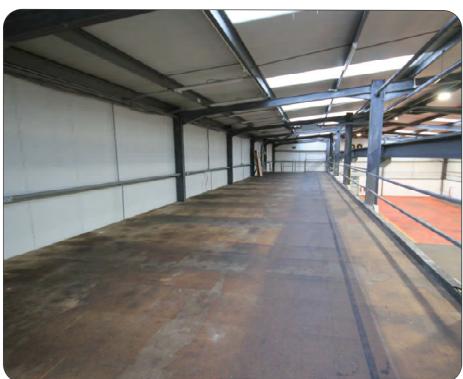

### **Description**

A detached modern factory/warehouse unit on a self contained site of 0.5 acre. Eaves height 20ft (peak 22ft), lined cladding & roof with roof lights. Electric roller shutter door. 3 phase 400 KVA power, electricity buzz bars, LED lighting. 2 Ton crane. Offices with suspended ceilings, LED lighting, Air Con, trunking & Cat 5 cabling, double glazed windows, carpeting & full fibre lease line. Fire and burglar alarms.