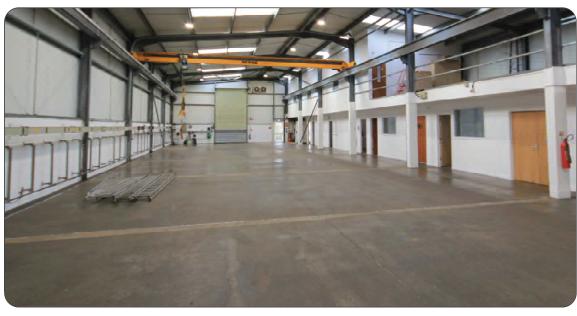

### **Description**

A detached modern factory/warehouse unit on a self contained site of 0.5 acre. Eaves height 20ft (peak 22ft), lined cladding & roof with roof lights. Electric roller shutter door. 3 phase 400 KVA power, electricity buzz bars, LED lighting. 2 Ton crane. Offices with suspended ceilings, LED lighting, Air Con, trunking & Cat 5 cabling, double glazed windows, carpeting & full fibre lease line. Fire and burglar alarms.