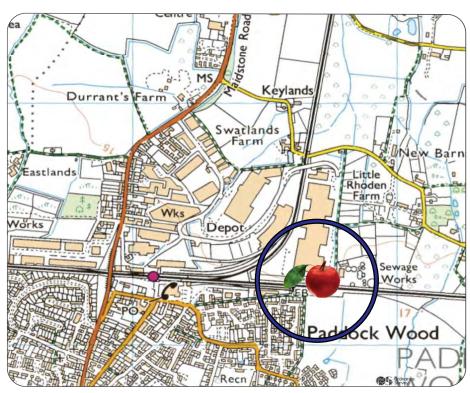

#### Location

Paddock Wood lies off the A228 between Tonbridge, Tunbridge Wells and Maidstone (4, 5 and 10 miles respectively). The M26 and M25 motorways lie to the north. Lenco House is located at the far end of Transfesa Road, through the 24 hour security barrier.