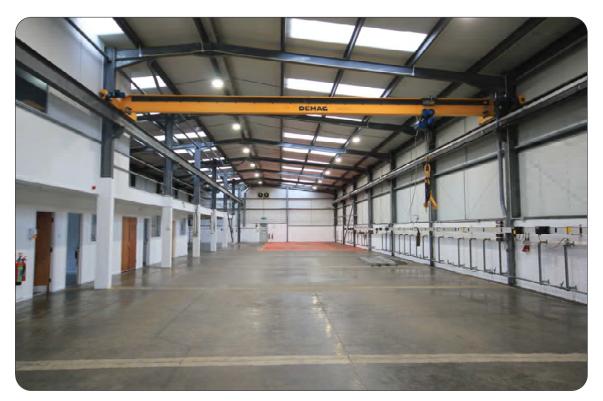

### **Description**

A detached modern factory/warehouse unit on a self contained site of 0.5 acre. Eaves height 20ft (peak 22ft), lined cladding & roof with roof lights. Electric roller shutter door. 3 phase 400 KVA power, electricity buzz bars, LED lighting. 2 Ton crane. Offices with suspended ceilings, LED lighting, Air Con, trunking & Cat 5 cabling, double glazed windows, carpeting & full fibre lease line. Fire and burglar alarms.