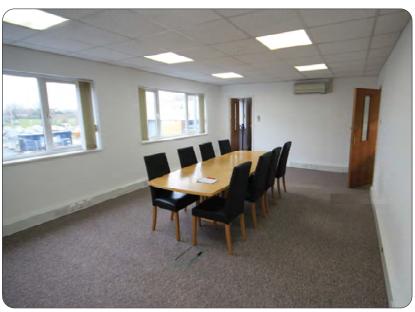

### **Description**

A detached modern factory/warehouse unit on a self contained site of 0.5 acre. Eaves height 20ft (peak 22ft), lined cladding & roof with roof lights. Electric roller shutter door. 3 phase 400 KVA power, electricity buzz bars, LED lighting. 2 Ton crane. Offices with suspended ceilings, LED lighting, Air Con, trunking & Cat 5 cabling, double glazed windows, carpeting & full fibre lease line. Fire and burglar alarms.