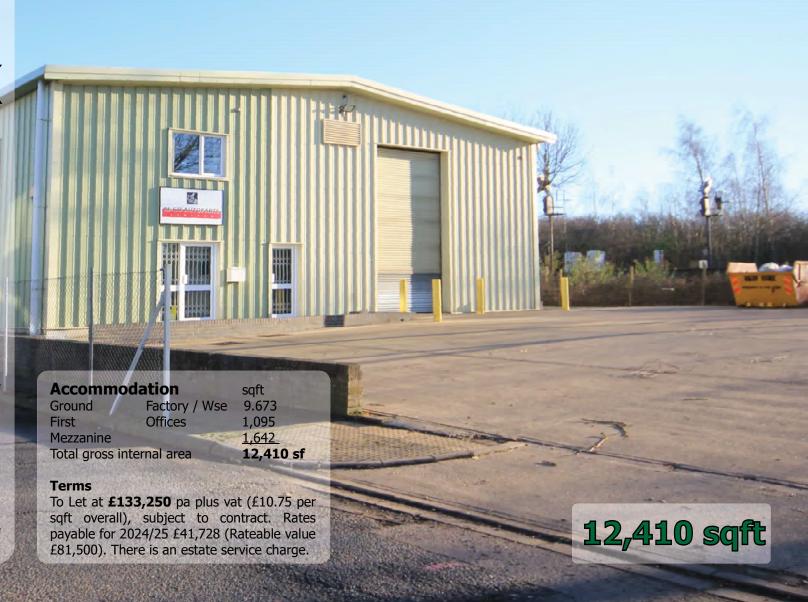

### **Description**

A detached modern factory/warehouse unit on a self contained site of 0.5 acre. Eaves height 20ft (peak 22ft), lined cladding & roof with roof lights. Electric roller shutter door. 3 phase 400 KVA power, electricity buzz bars, LED lighting. 2 Ton crane. Offices with suspended ceilings, LED lighting, Air Con, trunking & Cat 5 cabling, double glazed windows, carpeting & full fibre lease line. Fire and burglar alarms.

Concreted yard area with additional staff parking to rear. 2 access points.

These particulars are provided in good faith but do not form part of a contract. No statements are to be relied upon as statements of fact and parties intending to rely upon the information for any purpose whatsoever must satisfy themselves by inspection or otherwise as to the correctness of each statement.