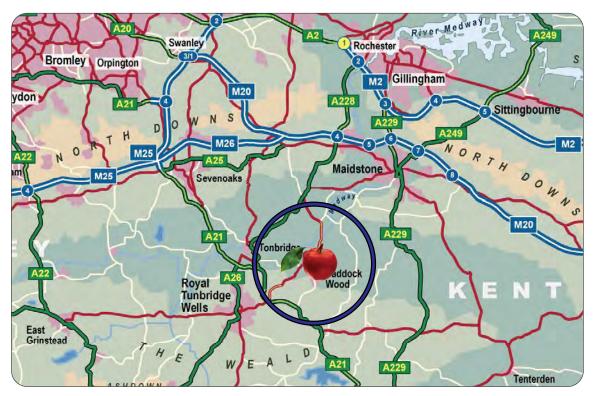

#### Location

Paddock Wood lies off the A228 between Tonbridge, Tunbridge Wells and Maidstone (4, 5 and 10 miles respectively). The M26 and M25 motorways lie to the north. Lenco House is located at the far end of Transfesa Road, through the 24 hour security barrier.