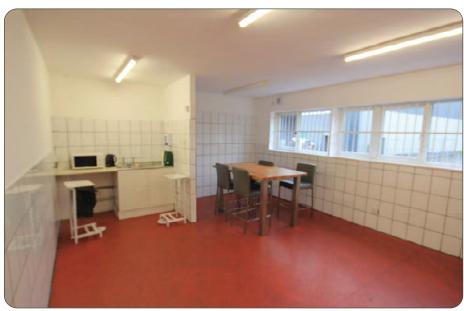

### **Description**

A detached modern factory/warehouse unit on a self contained site of 0.5 acre. Eaves height 20ft (peak 22ft), lined cladding & roof with roof lights. Electric roller shutter door. 3 phase 400 KVA power, electricity buzz bars, LED lighting. 2 Ton crane. Offices with suspended ceilings, LED lighting, Air Con, trunking & Cat 5 cabling, double glazed windows, carpeting & full fibre lease line. Fire and burglar alarms.