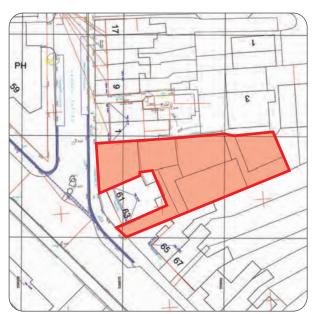

3,790 345 **4,135 sqft** 200 sqft

Site area approx. 0.16 acres. Development potential subject to planning.