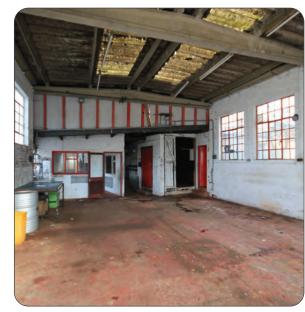

#### Description

A range of basic workshop buildings of varying age of construction and condition. Power and lighting. Sliding access door and roller shutter door. Varying eaves heights.

| Ground      |
|-------------|
| First floor |
| Total       |
| Mezz        |