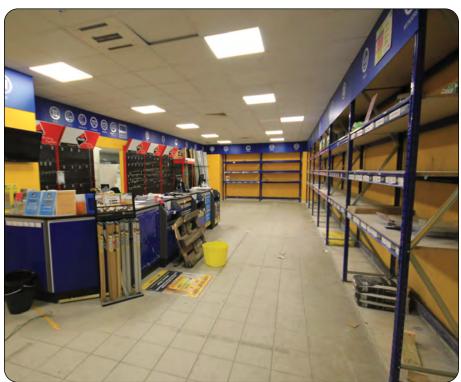

### Description

A modern mid terrace trade/warehouse unit of concrete frame construction with overclad roof and external elevations. Eaves height approx 17 feet (5.1m). Full height loading door and glazed showroom shop front. Unit is currently fitted out as a showroom with trade counter and goods in area. First floor office.