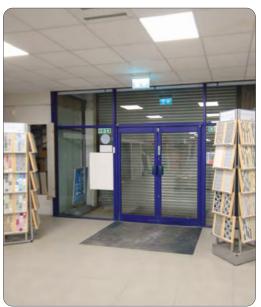

### Description

A modern mid terrace trade/warehouse unit of concrete frame construction with overclad roof and external elevations. Eaves height approx 17 feet (5.1m). Full height loading door and glazed showroom shop front. Unit is currently fitted out as a showroom with trade counter and goods in area. First floor office.