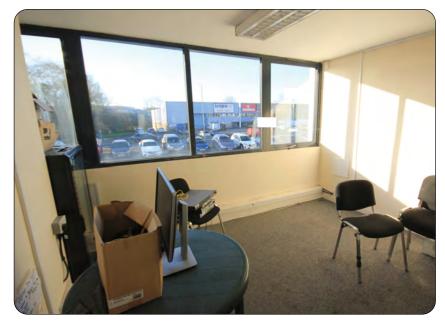

### Description

A modern mid terrace trade/warehouse unit of concrete frame construction with overclad roof and external elevations. Eaves height approx 17 feet (5.1m). Full height loading door and glazed showroom shop front. Unit is currently fitted out as a showroom with trade counter and goods in area. First floor office.