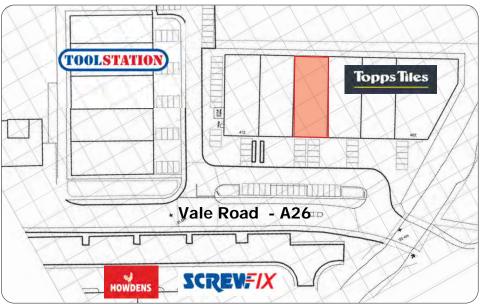

#### Location

Prominently situated on the A26 Vale Road about 1 mile east of the town centre. Vale Road provides easy access Tonbridge town centre as well as the A21 to the south, and thereafter to the M25 motorway 8 miles to the north. Other nearby occupiers on Vale Road include Screwfix, Howdens, Toolstation, Topps Tiles, City Plumbing and Alsford Timber.