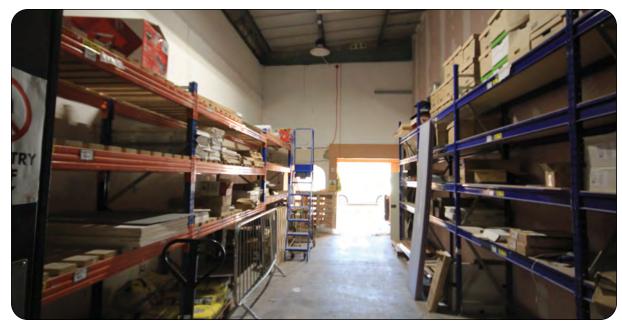

### Description

A modern mid terrace trade/warehouse unit of concrete frame construction with overclad roof and external elevations. Eaves height approx 17 feet (5.1m). Full height loading door and glazed showroom shop front. Unit is currently fitted out as a showroom with trade counter and goods in area. First floor office.