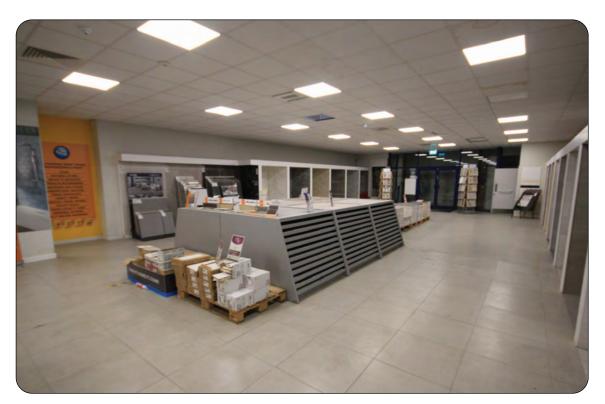

### Description

A modern mid terrace trade/warehouse unit of concrete frame construction with overclad roof and external elevations. Eaves height approx 17 feet (5.1m). Full height loading door and glazed showroom shop front. Unit is currently fitted out as a showroom with trade counter and goods in area. First floor office.