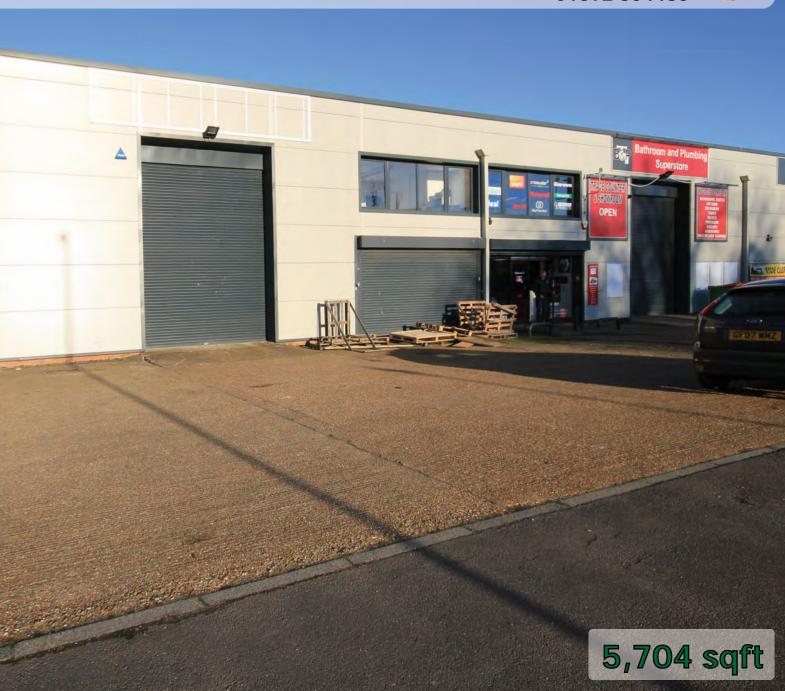

### Description

A modern mid terrace trade/warehouse unit of concrete frame construction with overclad roof and external elevations. Eaves height approx 17 feet (5.1m). Full height loading door and glazed showroom shop front. Unit is currently fitted out as a showroom with trade counter and goods in area. First floor office.

Ground 5,460

First <u>244</u> **5,704 sqft** 