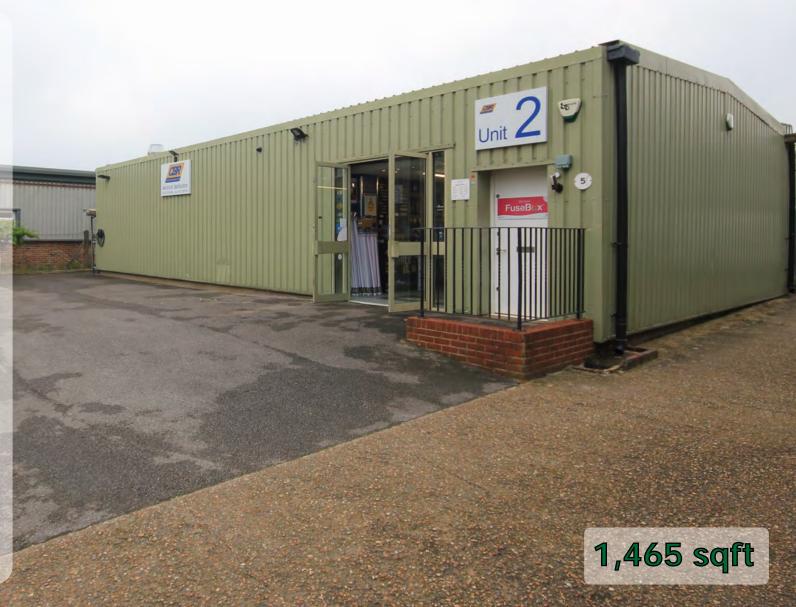

# Warehouse/Trade Counter For Sale

**Unit 2 Omicron House Fircroft Way** 

#### Description

A detached warehouse/Trade counter unit of concrete portal frame with profile steel clad elevations, trade counter and office. WC and kitchen. 3 phase power. EV charging point. Ample forecourt for parking.

1,465 sqft