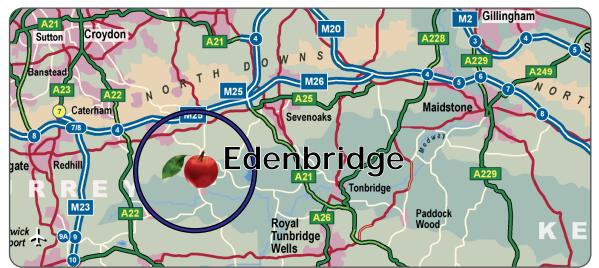

#### Location

Edenbridge is south of the M25, 5 miles from junction 6 where it meets the A22, 5 miles from Sevenoaks and 10 miles from the M23, Gatwick and Crawley on the B2026. The property lies on the main industrial estate north of the town off Station Road, 450 yards from Edenbridge railway station.