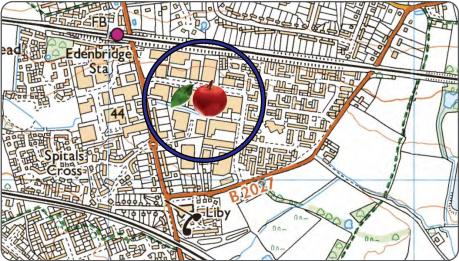

#### Location

Edenbridge is south of the M25, 5 miles from junction 6 where it meets the A22, 5 miles from Sevenoaks and 10 miles from the M23, Gatwick and Crawley on the B2026. The property lies on the main industrial estate north of the town off Station Road, 450 yards from Edenbridge railway station.