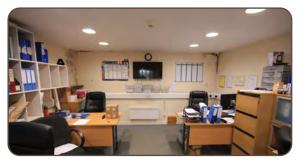

#### Description

A detached warehouse/Trade counter unit of concrete portal frame with profile steel clad elevations, trade counter and office. WC and kitchen. 3 phase power. EV charging point. Ample forecourt for parking.