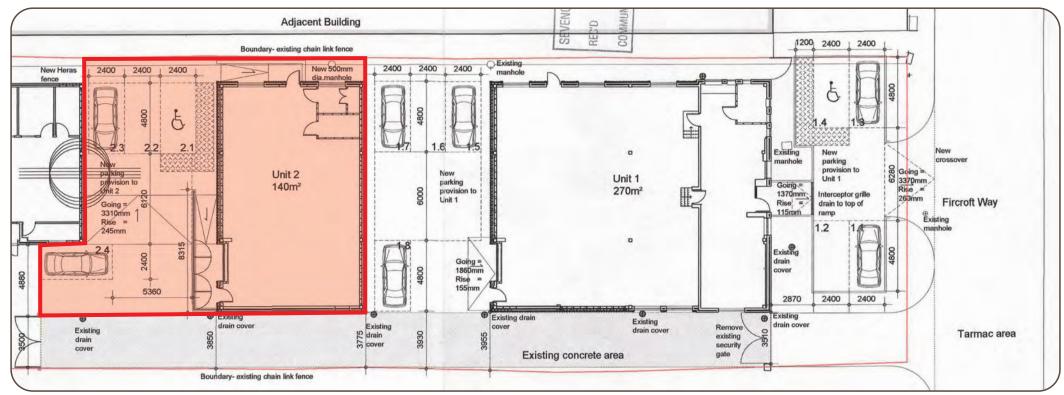

#### Description

A detached warehouse/Trade counter unit of concrete portal frame with profile steel clad elevations, trade counter and office. WC and kitchen. 3 phase power. EV charging point. Ample forecourt for parking.

1,465 sqft