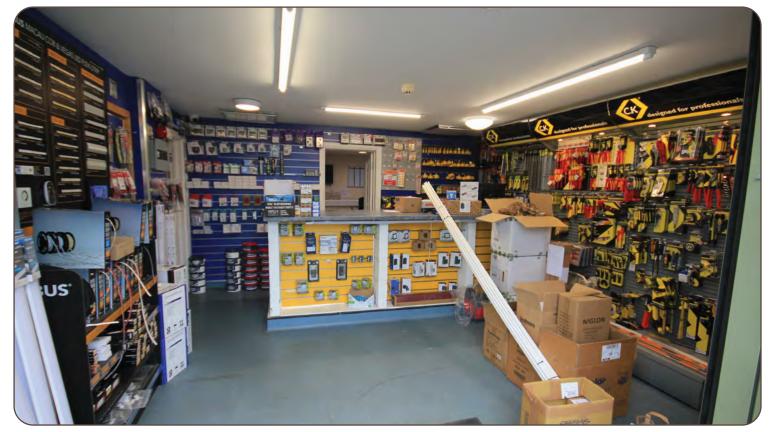

#### Description

A detached warehouse/Trade counter unit of concrete portal frame with profile steel clad elevations, trade counter and office. WC and kitchen. 3 phase power. EV charging point. Ample forecourt for parking.