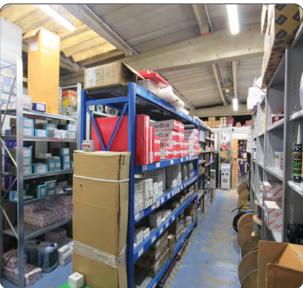

#### Description

A detached warehouse/Trade counter unit of concrete portal frame with profile steel clad elevations, trade counter and office. WC and kitchen. 3 phase power. EV charging point. Ample forecourt for parking.