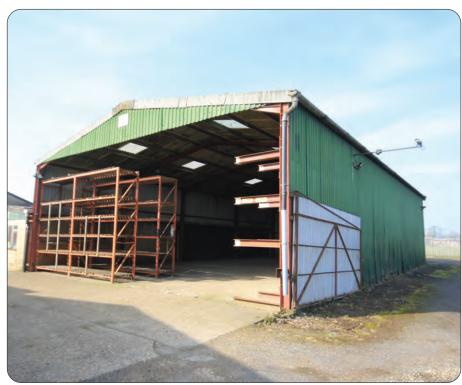

#### **Description**

The site comprises a complex of detached warehouse units and a Portacabin office accessed via a surfaced roadway off Court Lane. The property has a secure hard standing site of **1.79 Acres** (0.72 Ha).

|                         | 13,223 sq |
|-------------------------|-----------|
| Offices                 | 944       |
| Unit 6 (Workshop)       | 3,820     |
| Unit 5 (General Store)  | 790       |
| Unit 4 (Timber Store)   | 2,855     |
| Unit 3 (Main Unit)      | 1,814     |
| Unit 2 (Timber Store)   | 647       |
| Unit 1 (Metal Workshop) | 2,353     |