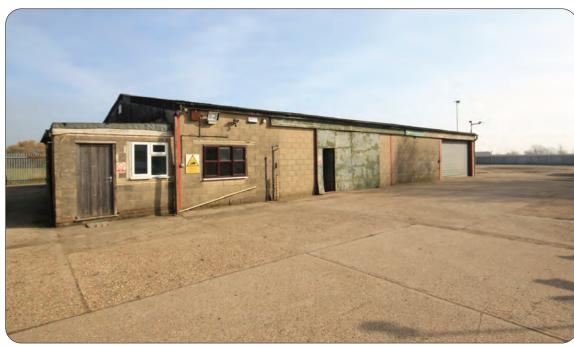

#### **Description**

The site comprises a complex of detached warehouse units and a Portacabin office accessed via a surfaced roadway off Court Lane. The property has a secure hard standing site of **1.79 Acres** (0.72 Ha).

|                         | 13,223 sq |
|-------------------------|-----------|
| Offices                 | 944       |
| Unit 6 (Workshop)       | 3,820     |
| Unit 5 (General Store)  | 790       |
| Unit 4 (Timber Store)   | 2,855     |
| Unit 3 (Main Unit)      | 1,814     |
| Unit 2 (Timber Store)   | 647       |
| Unit 1 (Metal Workshop) | 2,353     |