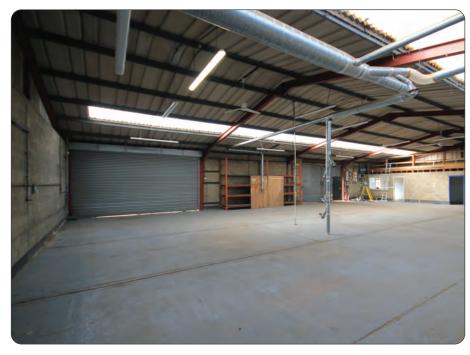

#### **Description**

The site comprises a complex of detached warehouse units and a Portacabin office accessed via a surfaced roadway off Court Lane. The property has a secure hard standing site of **1.79 Acres** (0.72 Ha).