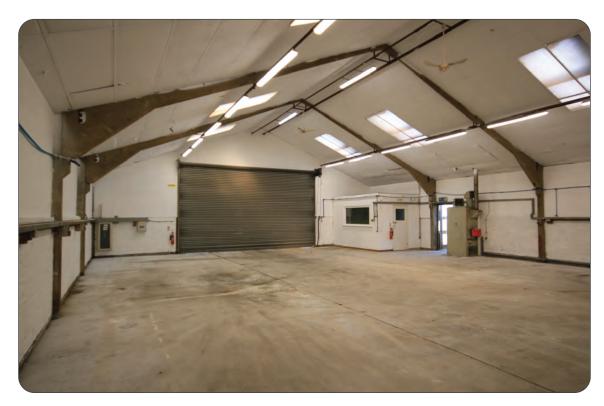

#### **Description**

The site comprises a complex of detached warehouse units and a Portacabin office accessed via a surfaced roadway off Court Lane. The property has a secure hard standing site of **1.79 Acres** (0.72 Ha).

|                         | 13,223 sq |
|-------------------------|-----------|
| Offices                 | 944       |
| Unit 6 (Workshop)       | 3,820     |
| Unit 5 (General Store)  | 790       |
| Unit 4 (Timber Store)   | 2,855     |
| Unit 3 (Main Unit)      | 1,814     |
| Unit 2 (Timber Store)   | 647       |
| Unit 1 (Metal Workshop) | 2,353     |