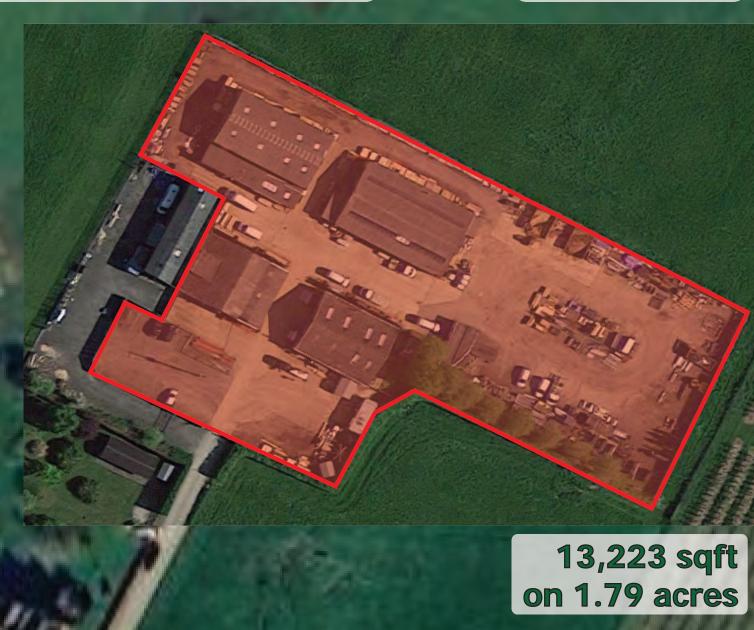

#### **Description**

The site comprises a complex of detached warehouse units and a Portacabin office accessed via a surfaced roadway off Court Lane. The property has a secure hard standing site of **1.79 Acres** (0.72 Ha).

|                         | 13,223 sq |
|-------------------------|-----------|
| Offices                 | 944       |
| Unit 6 (Workshop)       | 3,820     |
| Unit 5 (General Store)  | 790       |
| Unit 4 (Timber Store)   | 2,855     |
| Unit 3 (Main Unit)      | 1,814     |
| Unit 2 (Timber Store)   | 647       |
| Unit 1 (Metal Workshop) | 2,353     |