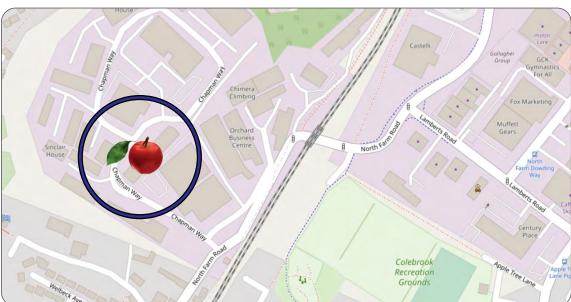

## Warehouse Investment For Sale

2,228 sqft

32 Chapman Way

#### Location

Tunbridge Wells lies about 35 miles south of London, 12 miles south of junction 5 of the M25 on the A21. The property is located on the High Brooms Estate 1.2 miles off the A21.