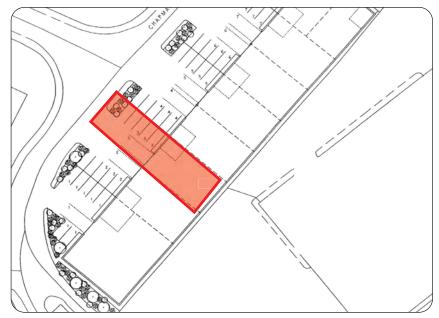

#### Location

Tunbridge Wells lies about 35 miles south of London, 12 miles south of junction 5 of the M25 on the A21. The property is located on the High Brooms Estate 1.2 miles off the A21.