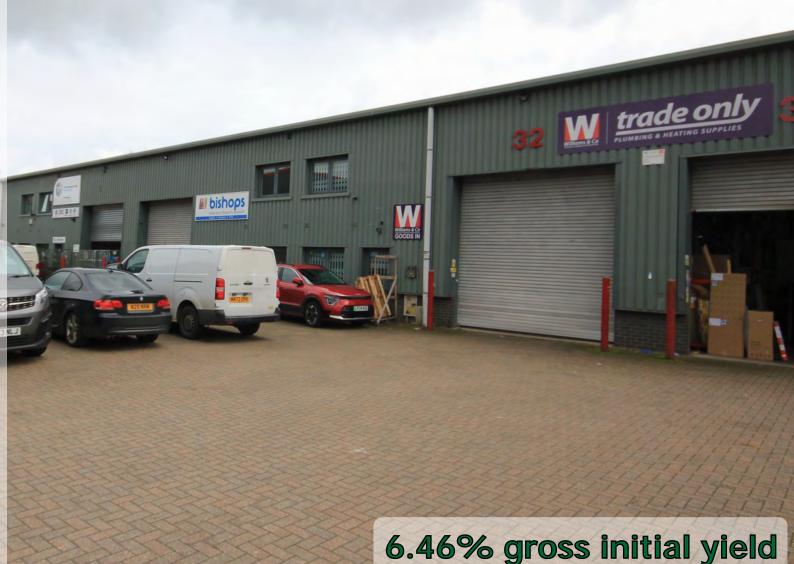

### Description

A high quality business unit built in 2005 of clear span steel portal frame construction.

19'6" eaves (21'10" peak). 3 Phase power.

Tea point. Toilet. Mains Gas. Lighting. Double glazed windows. Roller shutter door and separate personnel door. 4 car parking spaces plus loading in front of loading.

#### **Tenancy**

Let to Williams Trade Supplies Limited (trade plumbing and heating supplies) at £25,500 pa for 10 years, from May 2017 to 11th May 2027 on a full repairing lease. Accounts for year ending November 2023 showed net assets of £22m, a turnover of £126m and pre tax profits of £104,000.

For sale Freehold at offers over £395,000 plus vat, subject to the letting, equating to £175 per sqft, a gross initial yield of 6.46%.

These particulars are provided in good faith but do not form part of a contract. No statements are to be relied upon as statements of fact and parties intending To rely upon the information for any purpose whatsoever must satisfy themselves by inspection or otherwise as to the correctness of each statement.