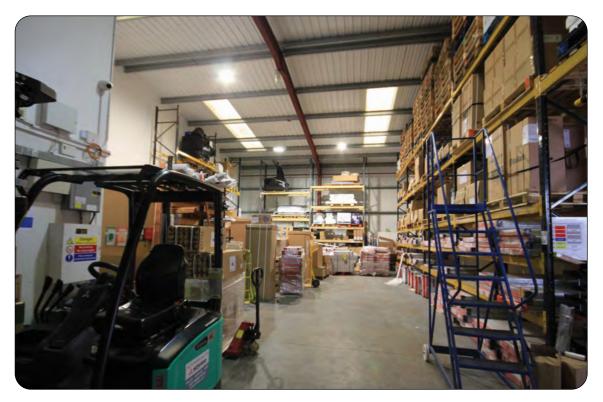

### Description

A high quality business unit built in 2005 of clear span steel portal frame construction.

19'6" eaves (21'10" peak). 3 Phase power.

Tea point. Toilet. Mains Gas. Lighting. Double glazed windows. Roller shutter door and separate personnel door. 4 car parking spaces plus loading in front of loading.