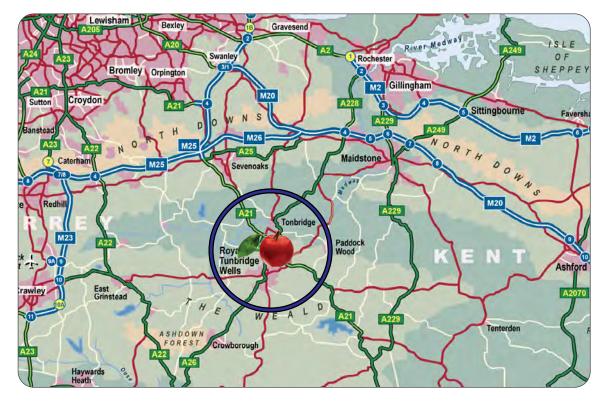

#### Location

Tunbridge Wells lies about 35 miles south of London, 12 miles south of junction 5 of the M25 on the A21. The property is located on the High Brooms Estate 1.2 miles off the A21.