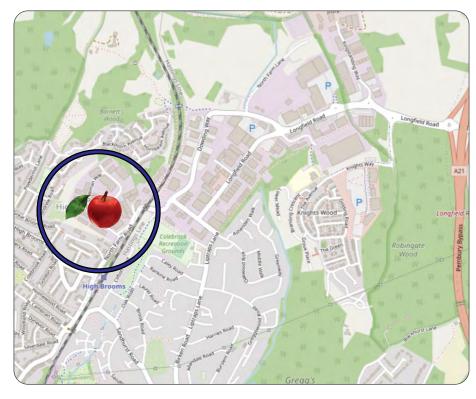

#### Location

Tunbridge Wells lies about 35 miles south of London, 12 miles south of junction 5 of the M25 on the A21. The property is located on the High Brooms Estate 1.2 miles off the A21.